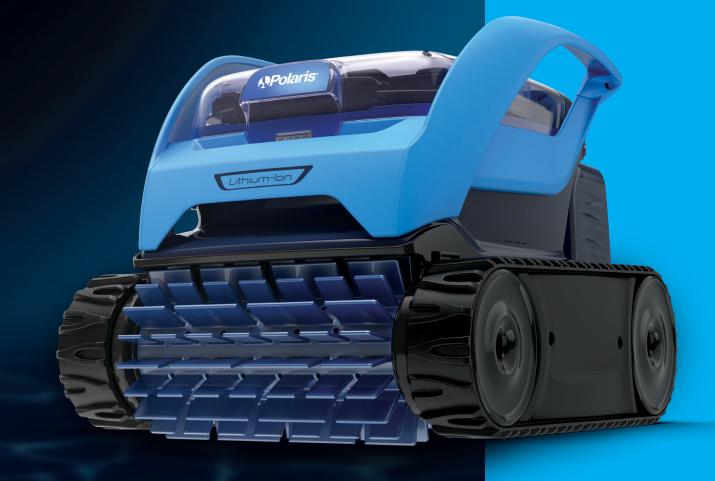

# SIMPLE, COMPACT AND CORD-FREE

KEEP THE CABLES AT BAY WITH A CORD-FREE DESIGN

## KEEP YOUR POOL FLOOR AND COVE CLEAN WITHOUT THE CORD

Powerful and compact, the Polaris® PIXEL™ cordless robotic cleaner cleans the floor of small, simple pools with flat bottom or gentle slope, in just 1.5 hours without the clutter of a cable laying across your backyard.