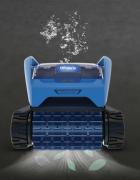

## KEEP YOUR POOL FLOOR AND COVE CLEAN WITHOUT THE CORD

Powerful and compact, the Polaris® PIXEL™ cordless robotic cleaner cleans the floor of small, simple pools with flat bottom or gentle slope, in just 1.5 hours without the clutter of a cable laying across your backyard.

For small, simple pools with a flat bottom or gentle slope (up to 30ft.)