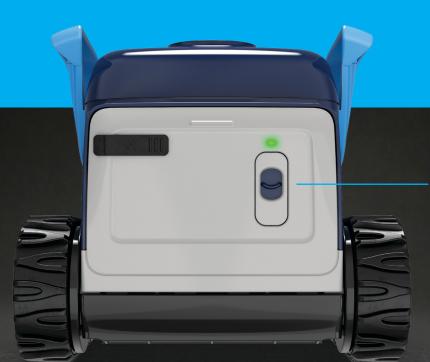

### ONE TOUCH

Slide the power button, place PIXEL into the water and it goes to work