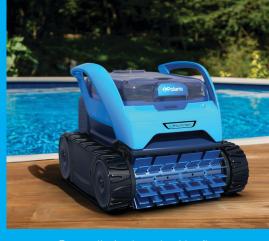

## KEEP YOUR POOL FLOOR AND COVE CLEAN WITHOUT THE CORD

Powerful and compact, the Polaris® PIXEL™ cordless robotic cleaner cleans the floor of small, simple pools with flat bottom or gentle slope, in just 1.5 hours without the clutter of a cable laying across your backyard.

For small, simple pools with a flat bottom or gentle slope (up to 30ft.)