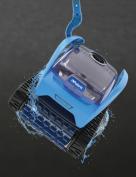

### ONE TOUCH

Slide the power button, place PIXEL into the water and it goes to work

#### QUICK AND EASY CLEANING

One mode to completely clean the floor and cove of your pool in just 1.5 hours